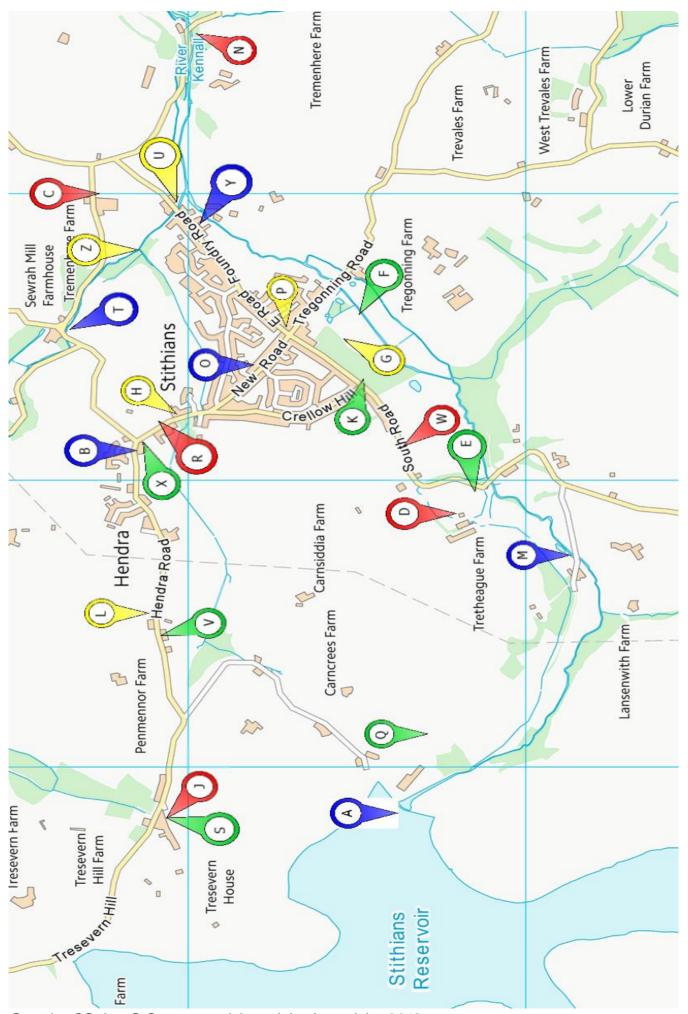

## The Stithians Centre Pandemic Distraction Challenge 2020

How to play.

You simply match the 25 Map Locations with the 25 Picture Locations. You can see and/or download the Pictures at <a href="https://www.stithianscentre.org.uk/competition">www.stithianscentre.org.uk/competition</a> . Put your answers below.

| Map Pin | Picture No. | Map Pin | Picture No. | Map Pin | Picture No. |
|---------|-------------|---------|-------------|---------|-------------|
| Α       |             | K       |             | Т       |             |
| В       |             | L       |             | U       |             |
| С       |             | M       |             | V       |             |
| D       |             | N       |             | W       |             |
| E       |             | 0       |             | Х       |             |
| F       |             | Р       |             | Υ       |             |
| G       |             | Q       |             | Z       |             |
| Н       |             | R       |             |         |             |
| J       |             | S       |             |         |             |